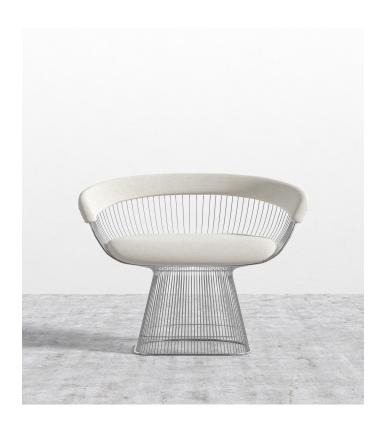

## Warren Dining Chair

Distinguished by it's iconic wire base, the soft curves of this classic series are constructed from stainless steel rods and welded to horizontal and edge framing wire for a uniquely stable foundation. A stand-alone statement piece or the perfect addition to the Warren Dining Table, the Warren Dining Chair is evenly upholstered across the wide backrest and firmly cushioned for endless hours of enjoyment.

## Details

This premium Rove Classics reproduction features:

- Polished #304 grade stainless steel resistant to chipping and flaking
- Welded horizontal and edge-framing wire
- Molded fiberglass seat shell
- Premium upholstery
- Hand-stitched using braided lockstitch technology
- Multi-density foam cushioning