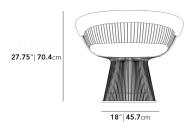

## Dimensions

32.5 in x 23.5 in x 27.75 in (Width x Depth x Height) All measurements are approximations.