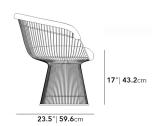

## Dimensions

32.5 in x 23.5 in x 27.75 in (Width x Depth x Height) All measurements are approximations.