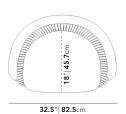

## Dimensions

32.5 in x 23.5 in x 27.75 in (Width x Depth x Height) All measurements are approximations.