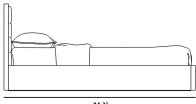

## **Charlotte Storage Bed**

A modern bed frame is one that is easy on the eyes while also worthy of its weight. The Charlotte Storage Bed is a most modern bed featuring a gently tufted textured headboard, dressed in sophisticated PU leather and rich American walnut veneer, and a spacious box frame with built-in storage.

## Details

- Smooth American walnut veneer
- California Phase 2 Compliant MDF
- Standard quality framing is secured with strong metal brackets . Platform base .
- Upholstered in durable eco-friendly vegan leather .
- Headboard wrapped in triple layer multi-density foam cushioning .
- Hidden storage drawer with optional divider Interior drawer dimensions: Queen 58.3" w x 34.2" d .
- Interior drawer dimensions: King 74" w x 34.2" d .
- Approximately 2 inch mattress inset .
- . Assembly required