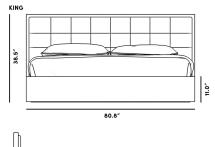

## Dimensions

65.1 in x 84.3 in x 38.5 in (Width x Depth x Height) All measurements are approximations.

Assembly Instructions Download

84.3

84.3″