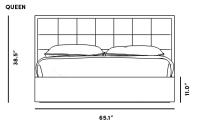

## Dimensions

65.1 in x 84.3 in x 38.5 in (Width x Depth x Height) All measurements are approximations.

Assembly Instructions Download

84.3

84.3″