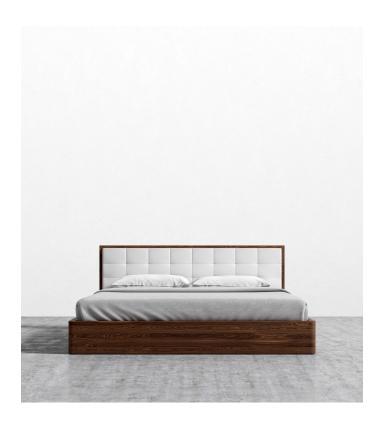

## **Charlotte Storage Bed**

A modern bed frame is one that is easy on the eyes while also worthy of its weight. The Charlotte Storage Bed is a most modern bed featuring a gently tufted textured headboard, dressed in sophisticated PU leather and rich American walnut veneer, and a spacious box frame with built-in storage.

## Details

- Smooth American walnut veneer
- California Phase 2 Compliant MDF
- Standard quality framing is secured with strong metal brackets . Platform base .
- Upholstered in durable eco-friendly vegan leather .
- Headboard wrapped in triple layer multi-density foam cushioning .
- Hidden storage drawer with optional divider Interior drawer dimensions: Queen 58.3" w x 34.2" d .
- Interior drawer dimensions: King 74" w x 34.2" d .
- Approximately 2 inch mattress inset .
- . Assembly required