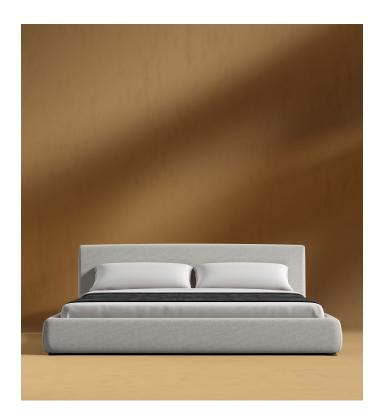

## **Ophelia Bed**

Everything from the smooth upholstery, plush cushioning, and rounded edges exude elegance in this modern contemporary low-profile bed frame. Fully upholstered with a neat wrap-around tuck, Ophelia is a simple luxury piece perfect for any bedroom. Retreat with a cloud-like, minimalist bed that you won't want to get out of.

\*Mattress in images is 8" thick