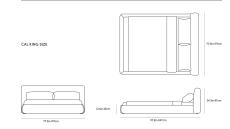

## Dimensions

65.5 in x 93.3 in x 34.3 in (Width x Depth x Height) All measurements are approximations.

Assembly Instructions Download