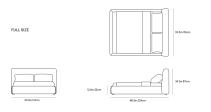

## Dimensions

65.5 in x 93.3 in x 34.3 in (Width x Depth x Height) All measurements are approximations.

Assembly Instructions Download