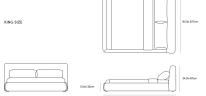

## Dimensions

65.5 in x 93.3 in x 34.3 in (Width x Depth x Height) All measurements are approximations.

Assembly Instructions Download