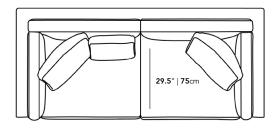

## Dimensions

93 in x 39.5 in x 26 in (Width x Depth x Height) All measurements are approximations.

93" | 236.2cm