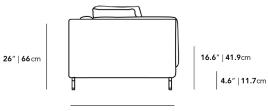

## Dimensions

93 in x 39.5 in x 26 in (Width x Depth x Height) All measurements are approximations.

93" | 236.2cm