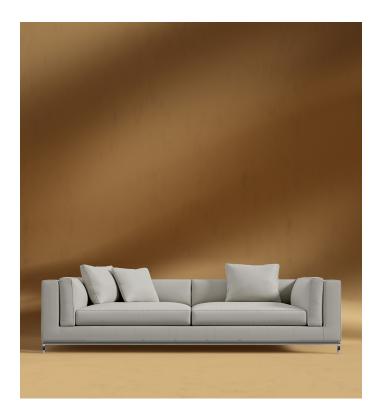

## Nico Sofa - 93in

Nico's tailored yet pillowy form is the quintessence of luxury and a favorite in European design. Polished stainless steel framing gives a modern upgrade to the classic style. Enjoy the sumptuous all-around cushioning filled with three layers of high-density foam and topped with premium goose feathers. The plush, rounded form is a striking contrast to the square frame and industrial flair. Complete your sofa with your choice of custom upholstery.