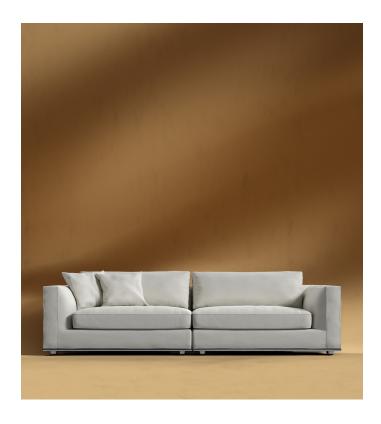

## Milo Sofa

Milo™s subtle curves of the padded armrests add visual elegance while delivering plush and stable support for the spacious seating. Much like the grandeur of Italian design, Milo is especially suited for large luxury spaces with more width than the average sofa, providing an overall grander feel for your home. Milo is a full modular design, with add-on pieces such as an ottoman and middle section that can be seen on the Milo Modular Sectional page. Enjoy our preset configuration or customize your own design by purchasing pieces separately.