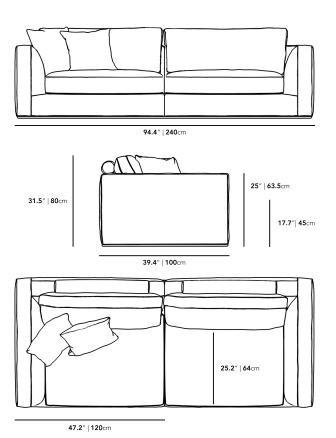

## Dimensions

94.4 in x 39.4 in x 31.5 in (Width x Depth x Height)

Seat Height: 17.7 in Seat Depth: 25.2 in Arm Height: 25 in

All measurements are approximations.