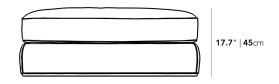

## Dimensions

47.2 in x 39.3 in x 17.7 in (Width x Depth x Height) All measurements are approximations.

**47.2**" | **120**cm