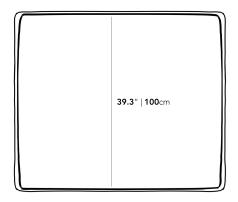

## Dimensions

47.2 in x 39.3 in x 17.7 in (Width x Depth x Height) All measurements are approximations.

**47.2**" | **120**cm