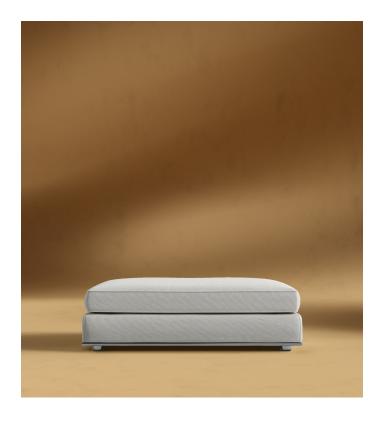

## Milo 1-Seater - Ottoman

The sleek and flat profile of the Milo Modular Sectional marries sophisticated style with casual comfort. Milo™s subtle curves add visual elegance while delivering plush and stable support for the spacious seating. Milo is a modular design that can be customized to a configuration that fits your unique space. Much like the grandeur of Italian design, Milo is especially suited for large luxury spaces as each sectional piece is formed with more width than the average sofa, providing an overall grander feel for your home. Enjoy our preset configuration or speak to a sales representative about designing your own custom configuration.

## Dimensions

47.2 in x 39.3 in x 17.7 in (Width x Depth x Height) All measurements are approximations.

**47.2**" | **120**cm