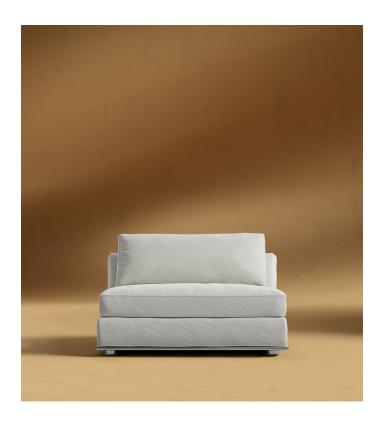

## Milo 1-Seater - Armless

The sleek and flat profile of the Milo Modular Sectional marries sophisticated style with casual comfort. Milo<sup>TM</sup>s subtle curves add visual elegance while delivering plush and stable support for the spacious seating. Milo is a modular design that can be customized to a configuration that fits your unique space. Much like the grandeur of Italian design, Milo is especially suited for large luxury spaces as each sectional piece is formed with more width than the average sofa, providing an overall grander feel for your home. Enjoy our preset configuration or speak to a sales representative about designing your own custom configuration.

## Details

- Kiln-dried hardwood frame with doweled joints and reinforced corner blocks
- Soft-padded frame made with polyurethane foam wrapped in polyester fiber
- 8 gauge sinuous spring construction
- 3 layer high-density foam cushioning topped with premium 100% goose feathers
- Round, low profile solid stainless steel legs
- This is a custom modular configuration piece sold individually
- Soft Feel (Learn more about our sofa firmness here.)
- Legs require light assembly