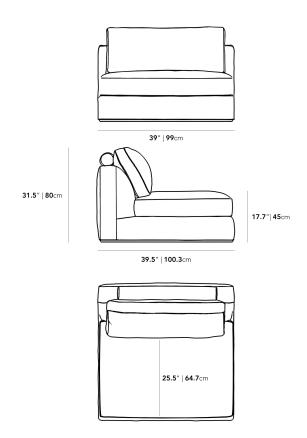

## Dimensions

39 in x 39.5 in x 31.5 in (Width x Depth x Height) Seat Height: 17.7 in Seat Depth: 25.5 in

All measurements are approximations.