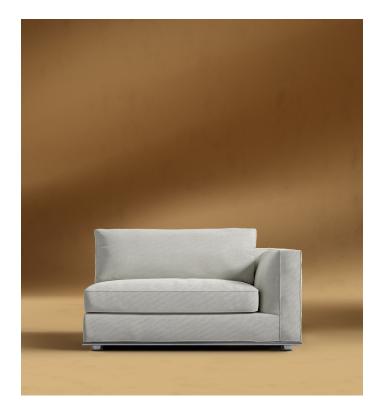

## Milo 1-Seater - Right Arm

The sleek and flat profile of the Milo Modular Sectional marries sophisticated style with casual comfort. Milo™s subtle curves add visual elegance while delivering plush and stable support for the spacious seating. Milo is a modular design that can be customized to a configuration that fits your unique space. Much like the grandeur of Italian design, Milo is especially suited for large luxury spaces as each sectional piece is formed with more width than the average sofa, providing an overall grander feel for your home. Enjoy our preset configuration or speak to a sales representative about designing your own custom configuration.

## Details

- Kiln-dried hardwood frame with doweled joints and reinforced corner blocks
- Soft-padded frame made with polyurethane foam wrapped in polyester fiber
- 8 gauge sinuous spring construction
- 3 layer high-density foam cushioning topped with premium 100% goose feathers
- Round, low profile solid stainless steel legs
  Includes 2 throw cushions
- Includes 2 throw cushions
  This is a system modular configuration piece cold individu
- This is a custom modular configuration piece sold individually
  Soft Feel (Learn more about our sofa firmness here.)
- Legs require light assembly

## Dimensions

47.2 in x 39.4 in x 31.5 in (Width x Depth x Height) Seat Height: 17.7 in Seat Depth: 25.2 in Arm Height: 25 in All measurements are approximations.

39.4" | 100cm