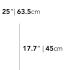

## Dimensions

47.2 in x 39.4 in x 31.5 in (Width x Depth x Height) Seat Height: 17.7 in Seat Depth: 25.2 in Arm Height: 25 in All measurements are approximations.

39.4" | 100cm