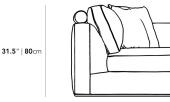

## Dimensions

47.2 in x 39.4 in x 31.5 in (Width x Depth x Height) Seat Height: 17.7 in Seat Depth: 25.2 in Arm Height: 25 in All measurements are approximations.

39.4" | 100cm