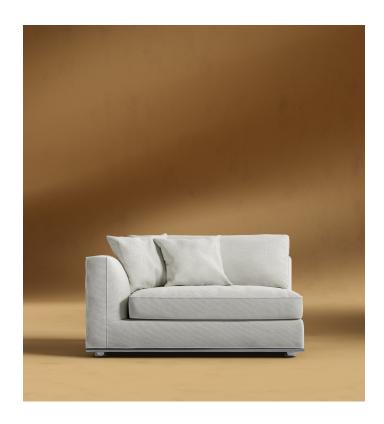

## Milo 1-Seater - Left Arm

The sleek and flat profile of the Milo Modular Sectional marries sophisticated style with casual comfort. Milo™s subtle curves add visual elegance while delivering plush and stable support for the spacious seating. Milo is a modular design that can be customized to a configuration that fits your unique space. Much like the grandeur of Italian design, Milo is especially suited for large luxury spaces as each sectional piece is formed with more width than the average sofa, providing an overall grander feel for your home. Enjoy our preset configuration or speak to a sales representative about designing your own custom configuration.

## Details

- Kiln-dried hardwood frame with doweled joints and reinforced corner blocks
- Soft-padded frame made with polyurethane foam wrapped in polyester fiber
- 8 gauge sinuous spring construction
- 3 layer high-density foam cushioning topped with premium 100% goose feathers
- Round, low profile solid stainless steel legs
- Includes 2 throw cushions
- This is a custom modular configuration piece sold individually
- Soft Feel (Learn more about our sofa firmness here.)
- · Legs require light assembly