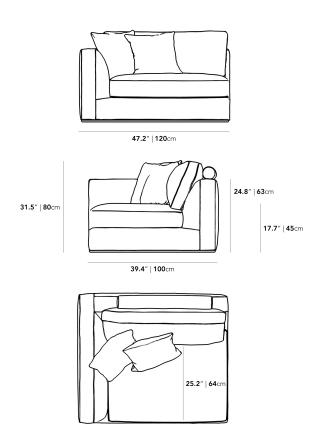

## Dimensions

47.2 in x 39.4 in x 31.5 in (Width x Depth x Height)

Seat Height: 17.7 in Seat Depth: 25.2 in Arm Height: 25 in

All measurements are approximations.