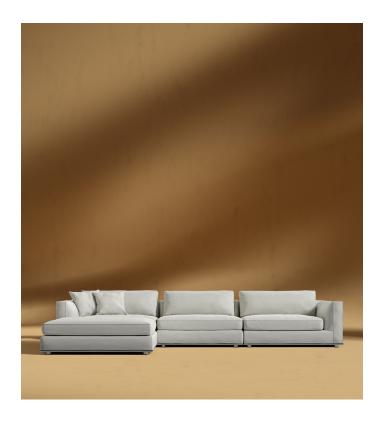

## Milo Modular Sectional

The sleek and flat profile of the Milo Modular Sectional marries sophisticated style with casual comfort. Milo<sup>TM</sup>s subtle curves add visual elegance while delivering plush and stable support for the spacious seating. Milo is a modular design that can be customized to a configuration that fits your unique space. Much like the grandeur of Italian design, Milo is especially suited for large luxury spaces as each sectional piece is formed with more width than the average sofa, providing an overall grander feel for your home. Enjoy our preset configuration or speak to a sales representative about designing your own custom configuration.