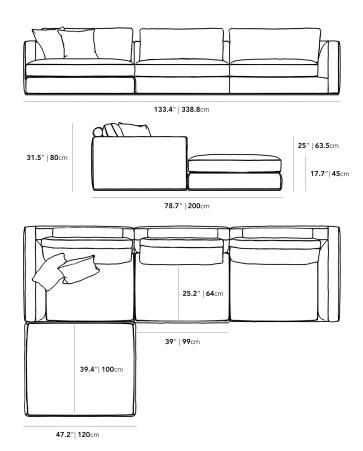

## Dimensions

133.4 in x 78.7 in x 31.5 in (Width x Depth x Height)

Seat Height: 17.7 in Seat Depth: 25.2 in Arm Height: 25 in

All measurements are approximations.