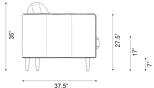

### Dimensions

88 in x 38 in x 27 in (Width x Depth x Height) Seat Height: 18 in Seat Depth: 23.4 in Arm Height: 27 in All measurements are approximations.