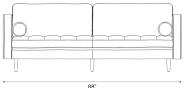

### Dimensions

88 in x 38 in x 27 in (Width x Depth x Height) Seat Height: 18 in Seat Depth: 23.4 in Arm Height: 27 in All measurements are approximations.