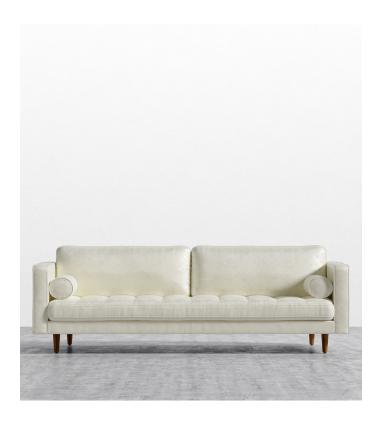

# Luca Sofa

This statement sofa is styled with sleek tapered legs and contrasting lines. Luca seamlessly blends traditional design with modern trends using artisan techniques to produce characteristics such as beautiful piping along the edges and gentle tufting on the seat. Padded with a mixture of eco-friendly foam and premium goose feathers to create optimal firmness, while cylindrical side cushions add the finishing touch. Perfect design and comfort are met with custom upholstery options to match your home. Get the entire set with matching armchair and sectional.

### Dimensions

88 in x 38 in x 27 in (Width x Depth x Height) Seat Height: 18 in Seat Depth: 23.4 in Arm Height: 27 in All measurements are approximations.