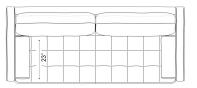

### Dimensions

88 in x 38 in x 27 in (Width x Depth x Height) Seat Height: 18 in Seat Depth: 23.4 in Arm Height: 27 in All measurements are approximations.