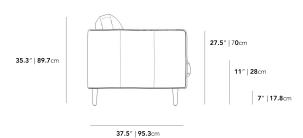

## Dimensions

42 in x 38 in x 27 in (Width x Depth x Height) All measurements are approximations.