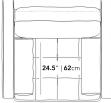

## Dimensions

42 in x 38 in x 27 in (Width x Depth x Height) All measurements are approximations.