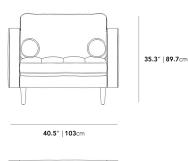

## Dimensions

42 in x 38 in x 27 in (Width x Depth x Height) All measurements are approximations.