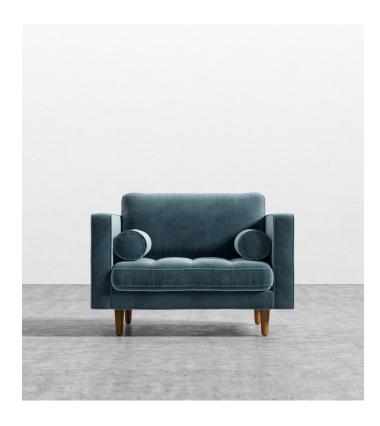

## Luca Armchair

This statement armchair is styled with sleek tapered legs and contrasting lines. Luca seamlessly blends traditional design with modern trends using artisan techniques to produce characteristics such as beautiful piping along the edges and gentle tufting on the seat. Padded with a mixture of eco-friendly foam and premium goose feathers to create optimal firmness, while cylindrical side cushions add the finishing touch. Perfect design and comfort are met with custom upholstery options to match your home. Get the entire set with matching sofa and sectional.