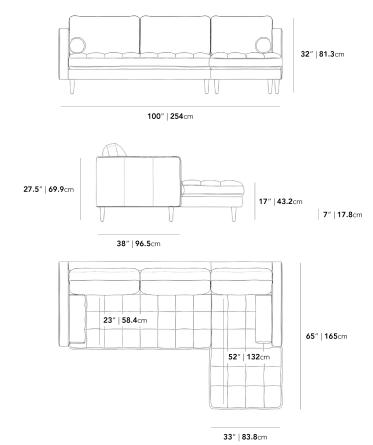

## Dimensions

100 in x 66.9 in x 34 in (Width x Depth x Height)

Seat Height: 17 in Seat Depth: 24 in Arm Height: 27.5 in

All measurements are approximations.