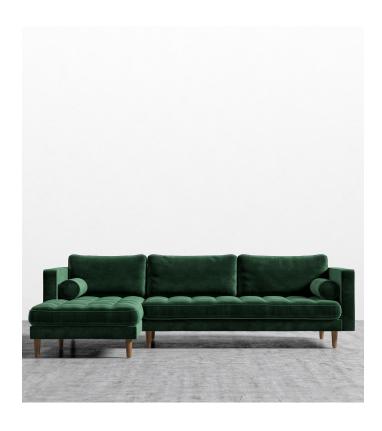

## Luca Sectional

This statement sectional is styled with sleek tapered legs and contrasting lines. Luca seamlessly blends traditional design with modern trends using artisan techniques to produce characteristics such as beautiful piping along the edges and gentle tufting on the seat. Padded with a mixture of eco-friendly foam and premium goose feathers to create optimal firmness, while cylindrical side cushions add the finishing touch. Perfect design and comfort are met with custom upholstery options and a choice of configurations to match your home.

## Dimensions

100 in x 66.9 in x 34 in (Width x Depth x Height)

Seat Height: 17 in Seat Depth: 24 in Arm Height: 27.5 in

All measurements are approximations.