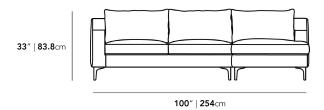

## Dimensions

100 in x 63 in x 33 in (Width x Depth x Height) Seat Height: 18.5 in Seat Depth: 22.8 in Arm Height: 29.1 in

All measurements are approximations.