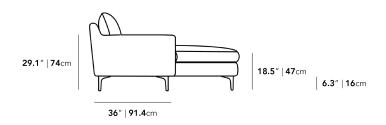

## Dimensions

100 in x 63 in x 33 in (Width x Depth x Height) Seat Height: 18.5 in Seat Depth: 22.8 in Arm Height: 29.1 in

All measurements are approximations.