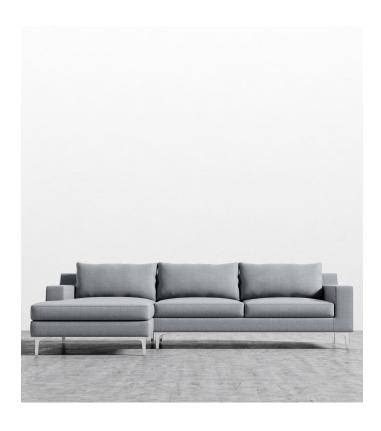

## Sophia Sectional

Sophia's classic design is derived from a sophisticated form of soft lines and a just-right low profile. The compact size of the original sofa is ideal for smaller spaces, while custom configurations of the sectional can be a perfect fit for any living room. The low backrest matched with high feather filled removable cushions creates an elegantly stylish aesthetic. Design your own sofa with your favorite upholstery. The base is also available in an assortment of colors and finishes for a truly unique look.

## Dimensions

100 in x 63 in x 33 in (Width x Depth x Height) Seat Height: 18.5 in Seat Depth: 22.8 in Arm Height: 29.1 in

All measurements are approximations.