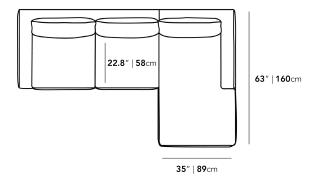

## Dimensions

100 in x 63 in x 33 in (Width x Depth x Height) Seat Height: 18.5 in Seat Depth: 22.8 in Arm Height: 29.1 in

All measurements are approximations.