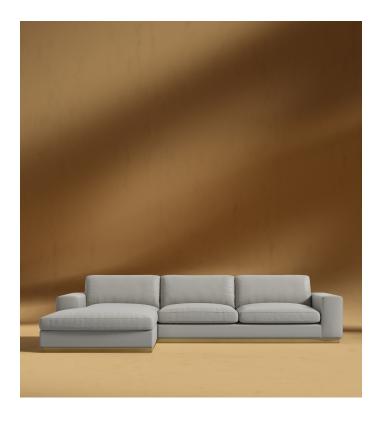

## **Noah Sectional**

Exuding stylish form and comfort, Noah is a wide-width and low profile piece inspired by modern and Nordic design. The gorgeous naturally finished hardwood base is a beautiful contrast to the soft fabric upholstery, customizable to your choice. This base sits fully to the floor and is set back two inches for additional contrast, providing a grander illusion of size and space. While the cushions easily seat three or more people in optimal comfort, the width of the armrests also offer a functional purpose as the perfect place for resting your favorite drink or a book. Keep it cozy with the Noah Sofa, or go grand with the Noah Sectional.

## Details

- Kiln-dried hardwood frame with doweled joints and reinforced corner blocks
- Soft-padded frame made with polyurethane foam wrapped in polyester fiber
- 8 gauge sinuous spring construction
- 3 layer high-density foam cushioning topped with premium 100% goose feathers
- Solid smooth rubberwood base for a subtle Nordic / Westcoast touch
- To join the modular pieces together please use the connector pieces that are included
- Soft Feel (Learn more about our sofa firmness here)