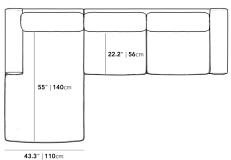

## Dimensions

113 in x 67.8 in x 30 in (Width x Depth x Height) Seat Depth: 22.5 in Arm Height: 21.5 in

All measurements are approximations.