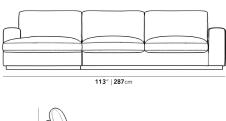

## Dimensions

113 in x 67.8 in x 30 in (Width x Depth x Height) Seat Depth: 22.5 in Arm Height: 21.5 in

All measurements are approximations.