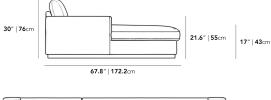

## Dimensions

113 in x 67.8 in x 30 in (Width x Depth x Height) Seat Depth: 22.5 in Arm Height: 21.5 in

All measurements are approximations.