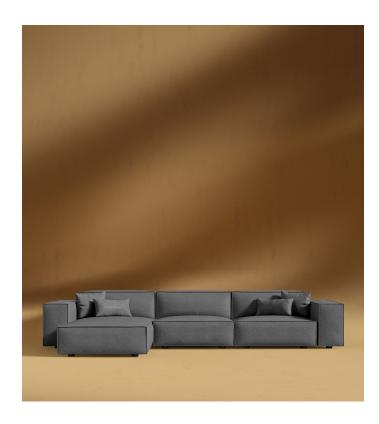

## Porter Sectional

The Porter Sectional is a simple structured sofa with boxy flare and a low-set profile. Square arm rests are made like a side table, while an elevated back rest provides ample lean-back support. High-density foam cushioning is nicely rounded and perfectly firm. Detailed pipe stitching around the edges finishes the eloquent modern design.