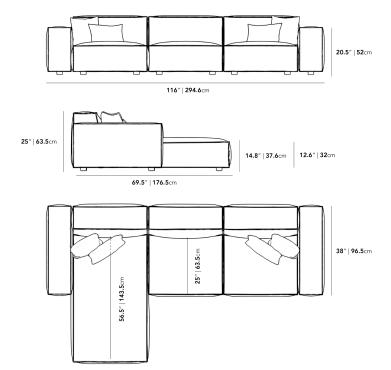

## Dimensions

116 in x 69.5 in x 25 in (Width x Depth x Height) Seat Height: 12.6 in All measurements are approximations.