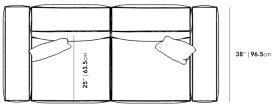

## Dimensions

84.6 in x 38.1 in x 24.4 in (Width x Depth x Height) Seat Height: 14.5 in Seat Depth: 25 in Arm Height: 19.5 in All measurements are approximations.