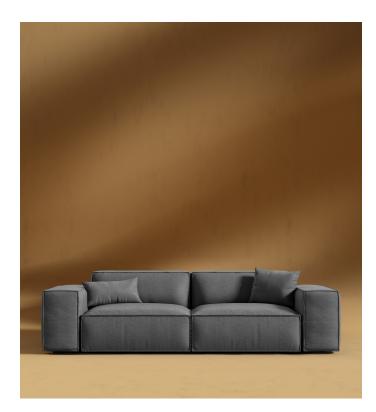

## Porter Sofa

The Porter Sofa is a simple structured sofa with boxy flare and a low-set profile. Square arm rests are made like a side table, while an elevated back rest provides ample lean-back support. High-density foam cushioning is nicely rounded and perfectly firm. Detailed pipe stitching around the edges finishes the modern design, perfect for any and every living space.