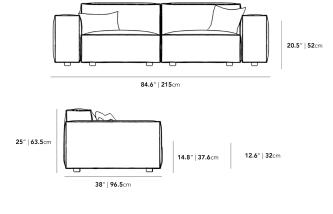

## Dimensions

84.6 in x 38.1 in x 24.4 in (Width x Depth x Height) Seat Height: 14.5 in Seat Depth: 25 in Arm Height: 19.5 in All measurements are approximations.