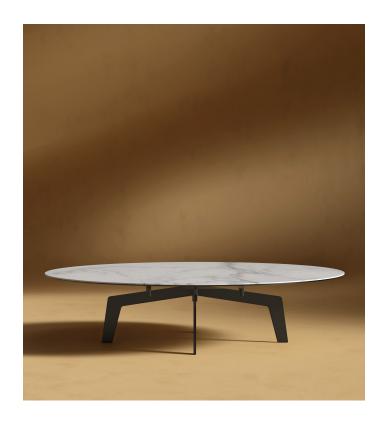

## Evelyn Coffee Table -Round

Gorgeous marble look ceramic top and a handsome metal base are like the perfect homecoming pair. Made with your choice of white or black ceramic, the Evelyn Outdoor Coffee Table - Round is an immediately modern classic, simply designed and ready to bring to any outdoor living space.

## Details

- Choice of white or black ceramic top
- Black metal legs
- Light assembly required
  This product will be shipped in a wooden crate, tools are recommended for unboxing