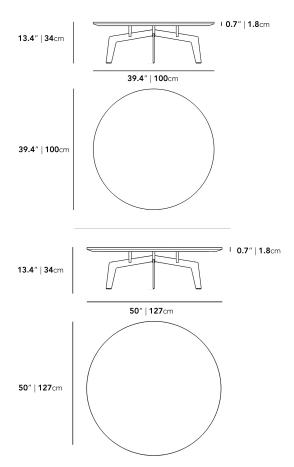

## Dimensions

39.4 in x 39.4 in x 13.4 in (Width x Depth x Height) All measurements are approximations.