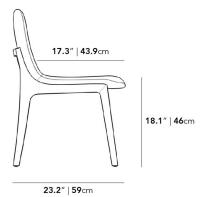

## Dimensions

17.7 in x 22 in x 34.1 in (Width x Depth x Height) Seat Height: 18.1 in Seat Depth: 17.3 in All measurements are approximations.

Assembly Instructions Download