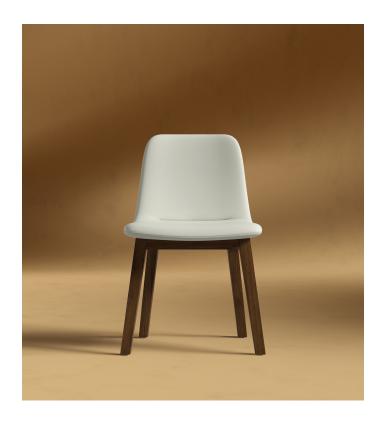

## **Aubrey Side Chair**

Aubrey is an elegant dining chair with modern appeal. Inspired by sophisticated Italian design, this chair is nicely curved to shape and hold your body in natural comfort. Stylishly made with the choice of fabric or vegan leather upholstery, these sustainable materials makes Aubrey animal friendly and more durable than the average chair.

## Details

- Solid ash wood frame with walnut finish
- High density foam cushioning
- Seat height from floor 18"
- Please note this design includes a removable metal tag. Exercise caution when removing the tags, as the adhesive may be harder to remove on wood surfaces.
- Light assembly required.