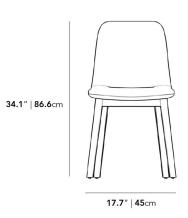

## Dimensions

17.7 in x 22 in x 34.1 in (Width x Depth x Height) Seat Height: 18.1 in Seat Depth: 17.3 in All measurements are approximations.

Assembly Instructions Download