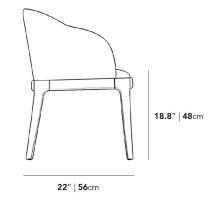

## Details

- Solid ash wood frame available in walnut stain
- High density foam cushioning
- Seat height from floor 18" •
- Please note this design includes a removable metal tag. Exercise caution when removing the tags, as the adhesive may be harder to remove
- on wood surfaces

## Dimensions

22.6 in x 22 in x 31.2 in (Width x Depth x Height) Seat Height: 18.7 in Seat Depth: 16.1 in All measurements are approximations.

Assembly Instructions Download

22.6" | 57.5cm