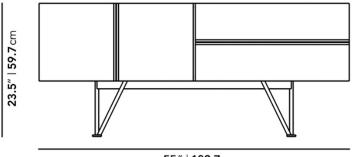

## Dimensions

55 in x 16.5 in x 23.5 in (Width x Depth x Height) All measurements are approximations.

roveconcepts.com • 225-34 West 7th Ave, Vancouver, BC, Canada V5Y 1L6 • 1.800.705.6217