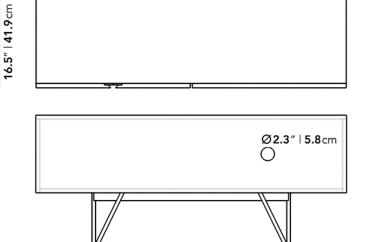

## Dimensions

55 in x 16.5 in x 23.5 in (Width x Depth x Height) All measurements are approximations.

roveconcepts.com • 225-34 West 7th Ave, Vancouver, BC, Canada V5Y 1L6 • 1.800.705.6217

## Details

- Polished gold metal detailing
- Smooth American walnut veneer
- California Phase 2 Compliant MDF
- Soft-close engineered drawers and cabinet doors
- Powder coated black solid stainless steel legs
- Includes one cabinet access hole in the back
- Interior drawer dimensions: 24.8 in (w) x 13 in (d) x 4.7 in (h)
- Interior cabinet dimensions: 26.4 in (w) x 15 in (d) x 13 in (h)
- Light assembly required