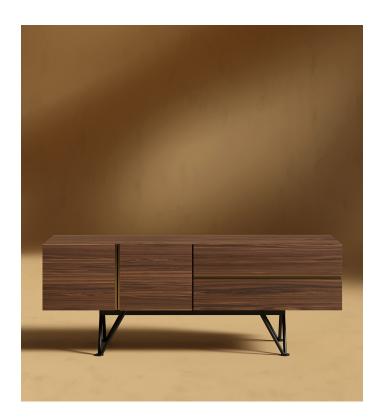

## Bennett Media Console - 55"

The Bennett Media Console is a modern luxury piece with hints of industrial trend and contemporary flare. A sleek, tailored design, Bennett is well suited for a sophisticated home that yearns for a touch of gold. Handsome American walnut veneer and characteristic black detailing balance confidence with mature subtlety. The Bennett Media Console is available in two sizes.

## Details

- Polished gold metal detailing
- Smooth American walnut veneer
- California Phase 2 Compliant MDF
- Soft-close engineered drawers and cabinet doors
- Powder coated black solid stainless steel legs
- Includes one cabinet access hole in the back
- Interior drawer dimensions: 24.8 in (w) x 13 in (d) x 4.7 in (h)
- Interior cabinet dimensions: 26.4 in (w) x 15 in (d) x 13 in (h)
- Light assembly required