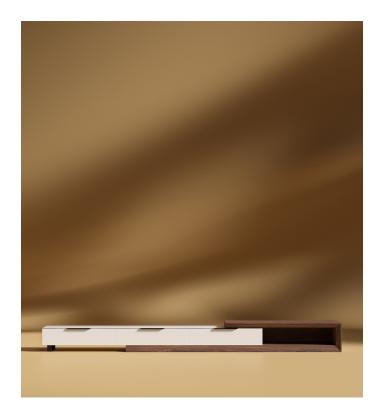

## Winston Media Console

The Winston Media Console is an abstract presentation of the rule of thirds. Strangely but pleasantly balanced, this vibrant piece becomes a focal point with multiple storage opportunities. Aesthetic industrial lines meet crafted concave edges for an overall elegant and contemporary facade.

## Details

- High gloss white lacquer Smooth American walnut veneer
- California Phase 2 Compliant MDF
- Generously beveled edges
- Soft-close engineered drawers with grey aluminum handles Powder coated grey solid stainless steel base
- Light assembly required