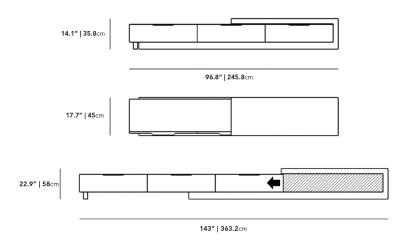

## Dimensions

96.8-143 in x 17.7 in x 14.1 in (Width x Depth x Height) All measurements are approximations.