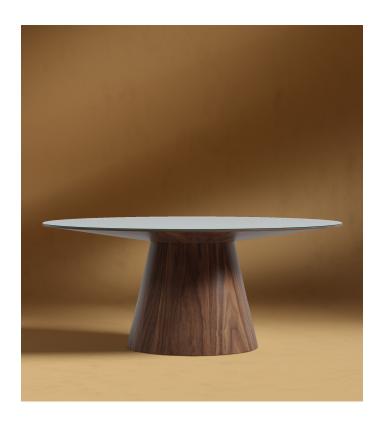

## Winston Dining Table -

The Winston Dining Table has a unique aesthetic, borrowing elements from both the mid-century modern style as well as from contemporary minimalism. Its intentional single pedestal base is uncluttered yet sophisticated in design with a clean Scandinavian-inspired top.

## Details

- Choose from a high gloss white lacquer with clear tempered glass top, white marble top, or white ceramic top
- Smooth American walnut veneer California Phase 2 Compliant MDF
- Generously beveled edge
- Width of base is 27.6"
- Glass top is not removable Light assembly required
- This product will be shipped in a wooden crate, tools are