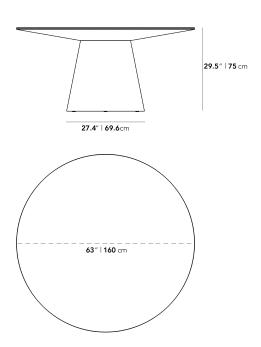

## Dimensions

63 in x 63 in x 29.5 in (Width x Depth x Height) All measurements are approximations.

**Assembly Instructions** Download