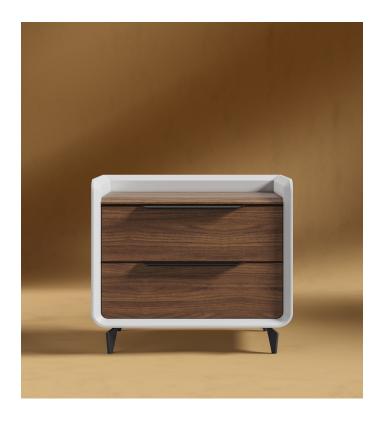

## **Grayson Nightstand**

Grayson's modern facade is attributed to the striking contrast of glossy white and grainy wood combined with round curvatures and sharp industrial lines. As if arriving from the future, the sustainably crafted and sturdy materials are destined to last for years to come. Easy open-and-close drawers are matched with sleek aluminum handles. The indented top is a good place for extra storage without the worry of items falling off. Comes with optional legs.

## Details

- Smooth American walnut veneer front California Phase 2 Compliant MDF
- High gloss white lacquer exterior Legs made from solid stainless steel
- Soft-close engineered drawers
- Black aluminum handles
- Optional legs made from solid stainless steel (included in box)