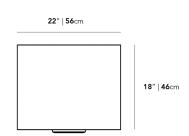

## Dimensions

22 in x 18.1 in x 23 in (Width x Depth x Height) All measurements are approximations.