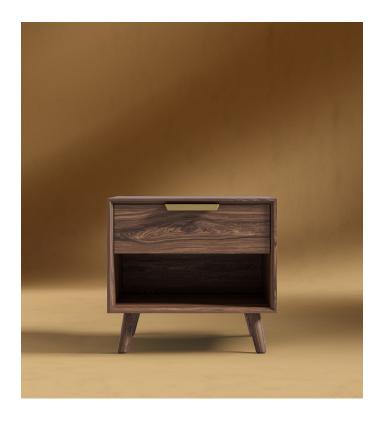

## Asher Single Drawer Nightstand

Asher™s seamless joinery and beautiful walnut or ash veneer are inspired by Danish traditional mid-century masterpieces. The delicately sculpted frame falls 45 degrees into the drawers creating a beautiful casing and intricate depth. Neatly tapered solid wood legs complete the look with handsome brushed brass detail. The Asher Nightstand is the perfect complement to the Asher bed frame, and completes the classic mid-century modern dream.

## Details

- Smooth American walnut or ash veneer
- California Phase 2 Compliant MDF
- Soft-close engineered drawers
- Brushed brass handles
- Legs are made from solid American walnut or ash wood