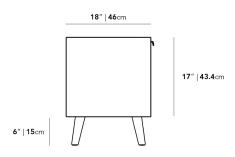

## Dimensions

22 in x 18.1 in x 23 in (Width x Depth x Height) All measurements are approximations.