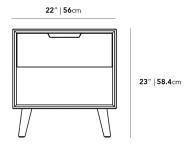

## Dimensions

22 in x 18.1 in x 23 in (Width x Depth x Height) All measurements are approximations.