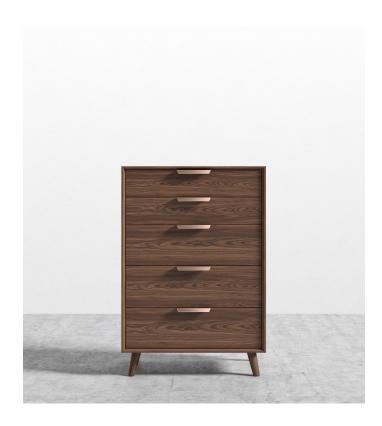

## **Asher Tall Dresser**

Asher™s seamless joinery and beautiful walnut veneer are inspired by Danish traditional mid-century masterpieces. The delicately sculpted frame falls 45 degrees into the drawers creating a beautiful casing and intricate depth. Neatly tapered solid wood legs complete the look with handsome brushed copper detail. The Asher Tall Dresser is ideal for clothing and collectibles, and completes the classic mid-century modern dream.

## Details

- · Smooth American walnut veneer
- California Phase 2 Compliant MDF
- Soft-close engineered drawers
- Brushed copper handles
- Legs are made from solid American walnut