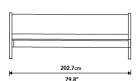

Headboard cushion dimensions:

Queen - 63.4" x 24.4" x 7.9"

King - 81.5" x 24.4" x 7.9"

Assembly required

\*Mattress shown in images is 10" thick

Dimensions

64 in x 91.4 in x 28 in (Width x Depth x Height) All measurements are approximations.