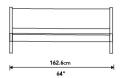

Headboard cushion dimensions:

Queen - 63.4" x 24.4" x 7.9"

King - 81.5" x 24.4" x 7.9"

Assembly required

\*Mattress shown in images is 10" thick

Dimensions

64 in x 91.4 in x 28 in (Width x Depth x Height) All measurements are approximations.