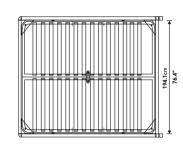

Headboard cushion dimensions:

Queen - 63.4" x 24.4" x 7.9"

King - 81.5" x 24.4" x 7.9"

Assembly required

\*Mattress shown in images is 10" thick

Dimensions

64 in x 91.4 in x 28 in (Width x Depth x Height) All measurements are approximations.