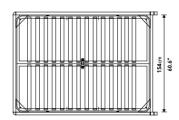

Headboard cushion dimensions:

Queen - 63.4" x 24.4" x 7.9"

King - 81.5" x 24.4" x 7.9"

Assembly required

\*Mattress shown in images is 10" thick

Dimensions

64 in x 91.4 in x 28 in (Width x Depth x Height) All measurements are approximations.