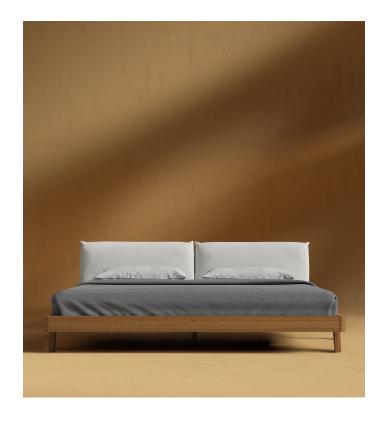

## Mikkel Bed

Mikkel is a simple and solid Danish design piece made from beautifully polished walnut wood veneer and an upholstered headboard. The minimalist frame is carefully handcrafted with no added width or grandeur than what is needed for your queen or king sized mattress. Finished with a uniquely constructed base that is carved with a meticulous 45 degree angle from solid ash wood, Mikkel is a reliable bed for your most restless nights.

## Details

- Smooth American walnut veneer
- California Phase 2 Compliant MDF
- Standard quality framing is secured with strong metal brackets European flexible slat system included
- Removable headboard pillows
- Approximately 2 inch mattress inset

Headboard cushion dimensions:

Queen - 63.4" x 24.4" x 7.9"

King - 81.5" x 24.4" x 7.9"

Assembly required

\*Mattress shown in images is 10" thick

Dimensions

64 in x 91.4 in x 28 in (Width x Depth x Height) All measurements are approximations.