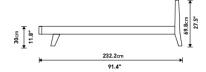

Headboard cushion dimensions:

Queen - 63.4" x 24.4" x 7.9"

King - 81.5" x 24.4" x 7.9"

Assembly required

\*Mattress shown in images is 10" thick

Dimensions

64 in x 91.4 in x 28 in (Width x Depth x Height) All measurements are approximations.