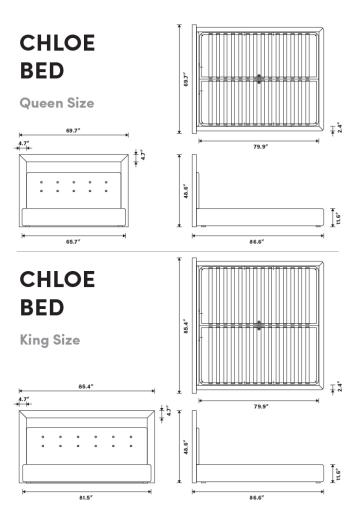

\*Mattress shown in images is 11" thick

Dimensions

69.7 in x 86.6 in x 48.6 in (Width x Depth x Height) All measurements are approximations.

Assembly Instructions Download