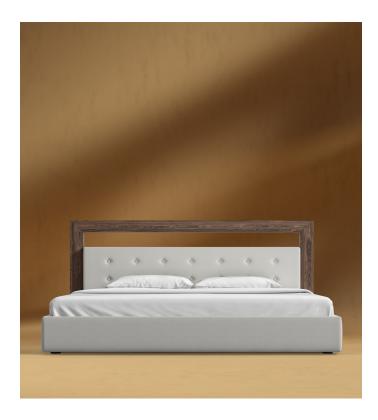

## Chloe Bed

Enveloped in comfort, Chloe has an upholstered bed frame and headrest inspired by modern Italian design. Made with premium upholstery, the detailed headrest with gentle tufting is as much a piece of art as it is functional. The simple walnut wood halo adds a two-tone accent to the delicate natural sand colored textile. For extra softness, the wood bed frame is carefully padded with high-density foam for another layer of comfort.

## Details

- Smooth American walnut veneer
- California Phase 2 Compliant MDF
- Standard quality framing is secured with strong metal brackets
- European flexible slat system included Upholstered in premium linen-blend fabric
- Aproximately 3 inch mattress inset .
- Assembly required .