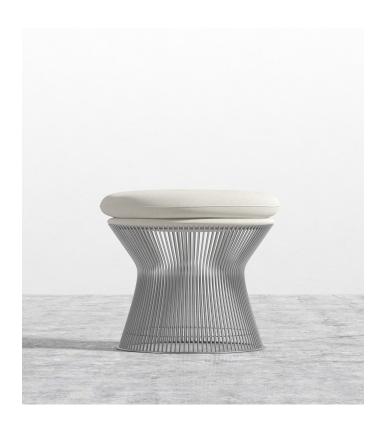

## Warren Easy Ottoman

Distinguished by its iconic, contemporary wire base, the soft curves of this classic series are constructed from reinforced stainless steel rods and welded to horizontal and edge framing wire for a uniquely stable and durable foundation. The Warren Easy Ottoman is a firmly plush and wide piece suitable as a stand-along seat, side or coffee table, or complementary ottoman to the Warren Easy Chair.

## Details

This premium Rove Concepts reproduction features:

- Polished #304 grade stainless steel resistant to chipping and flaking
- Welded horizontal and edge-framing wire
- Multi-density foam cushioning
- Ottoman only