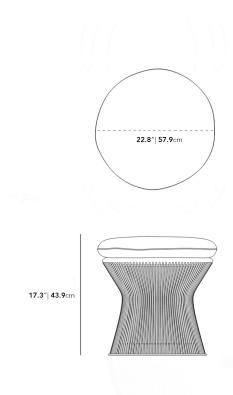

## Dimensions

22.8 in x 22.8 in x 17.3 in (Width x Depth x Height) All measurements are approximations.