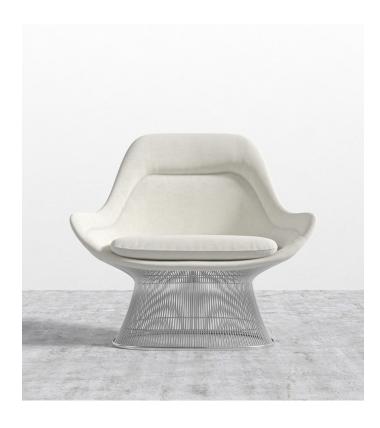

## Warren Easy Chair

Distinguished by its iconic wire base, the soft curves of this classic series are constructed from reinforced stainless steel rods welded to horizontal framing wire for a uniquely stable foundation. The elegant base is topped with a fully upholstered seat and back frame covering multi-density foam cushioning for ultimate relaxation. Pair with a matching Warren Easy Ottoman for the perfect duo.

## Details

This premium Rove Classics reproduction features:

- Polished #304 grade stainless steel resistant to chipping and flaking
- Welded horizontal and edge-framing wire
- Molded fiberglass seat shell
- Premium upholstery
- Multi-density foam cushioning
- Ottoman available separately