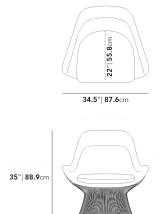

## Dimensions

34.5 in x 30 in x 35 in (Width x Depth x Height) Seat Height: 17.5 in Seat Depth: 22 in All measurements are approximations.