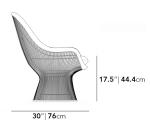

## Dimensions

34.5 in x 30 in x 35 in (Width x Depth x Height) Seat Height: 17.5 in Seat Depth: 22 in All measurements are approximations.