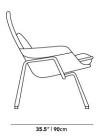

This item is not manufactured by or affiliated with the original designer(s) and associated parties.

Dimensions

39.5 in x 35.5 in x 37.25 in (Width x Depth x Height) All measurements are approximations.