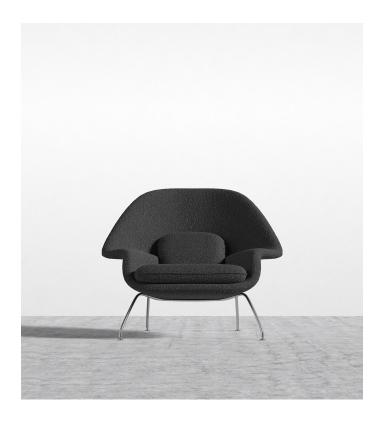

## Womb Chair

The iconic design owes much of its popularity to the simple, sweeping structure with indented armrests and movable cushions that enable you to lounge, sit upright or slouch, in whichever way you desire. The chair offers a comforting sense of security that is derived from the shape of the shell rather than its cushioning. This reproduction is also available as a set with the Womb Ottoman.

## Details

This premium Rove Concepts reproduction features:

- Premium upholstery Hand-stitched using braided lockstitch technology Curvature-true fiberglass shell
- High density cushioning
- PU-injected foam wrapped in synthetic Dacron silk
- Polished #304 grade stainless steel resistant to chipping and flaking
- Floor protective pads included
- Also available as a set with ottoman
- Light assembly required