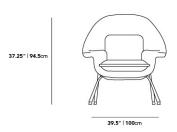

This item is not manufactured by or affiliated with the original designer(s) and associated parties.

Dimensions

39.5 in x 35.5 in x 37.25 in (Width x Depth x Height) All measurements are approximations.