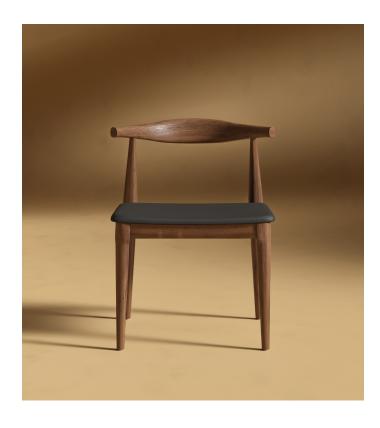

## **Elbow Chair**

Originally designed in 1956, this classic piece of Danish furniture entered mass production due to its functional design fit for the modern home. Attractive for its non-ostentatious profile, every feature is made with intent including the perfect angle of the curved back, ergonomically designed for human comfort. The Elbow chair is an ideal dining chair complete with an upholstered seat for increased comfort.

## Details

This premium Rove Concepts reproduction features:

- Solid wood frame
- Premium upholstery
- Available in stained walnut or natural finish
- Please note this design includes a removable metal tag. Exercise caution when removing the tags, as the adhesive may be harder to remove on wood surfaces.