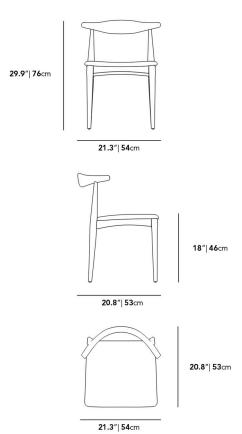

## Dimensions

21.3 in x 20.8 in x 29.9 in (Width x Depth x Height) All measurements are approximations.