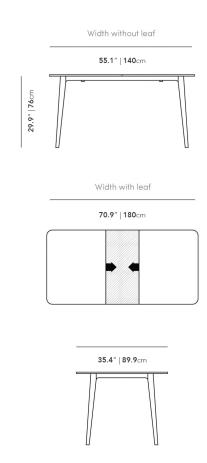

## Dimensions

55.1-70.9 in x 35.4 in x 29.9 in (Width x Depth x Height) All measurements are approximations.